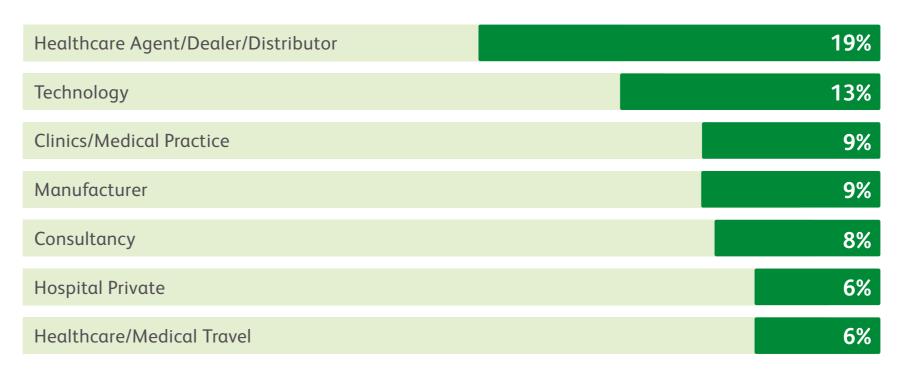

conferences, live, in-person conferences at the Dubai World Trade Centre from 30 Jan - 2 Feb 2023.



250+ speakers



250+ sessions



CME conferences



"A big show, big demand to be there and to see demonstrations of equipment and solutions, good chances to network and make unexpected connections. Well coordinated from the organisers. Could be one of the best healthcare exhibitions in the world."

Ben - AES International











## **Transformation Zone**

#### Driving innovation in healthcare

The Transformation Zone at Arab Health 2023 showcased disruptive technologies that will transform healthcare delivery. Participants witnessed the change in the future of healthcare with the Innov8 Talks, product showcases, and Healthcare Transformation Talks.



#### Top natures of business



#### Top job functions

| Senior Management (Director/C Level)          | 18% |
|-----------------------------------------------|-----|
| General Management/Administration             | 13% |
| Clinician/Healthcare Professional             | 12% |
| Sales/Business Development/Sales Agent        | 7%  |
| Engineering                                   | 7%  |
| Information Technology/Management Information | 7%  |

Intelligent Health Pavilion<sup>TM</sup>

#### Experience the next generation of healthcare

The Intelligent Health Pavilion hosted live use cases of the very latest advances in sustainable healthcare technology, across collaborating vendors. Visitors experienced enlightening demos in a groundbreaking digital enabled intensive care unit, intelligent operating room and a revoluti