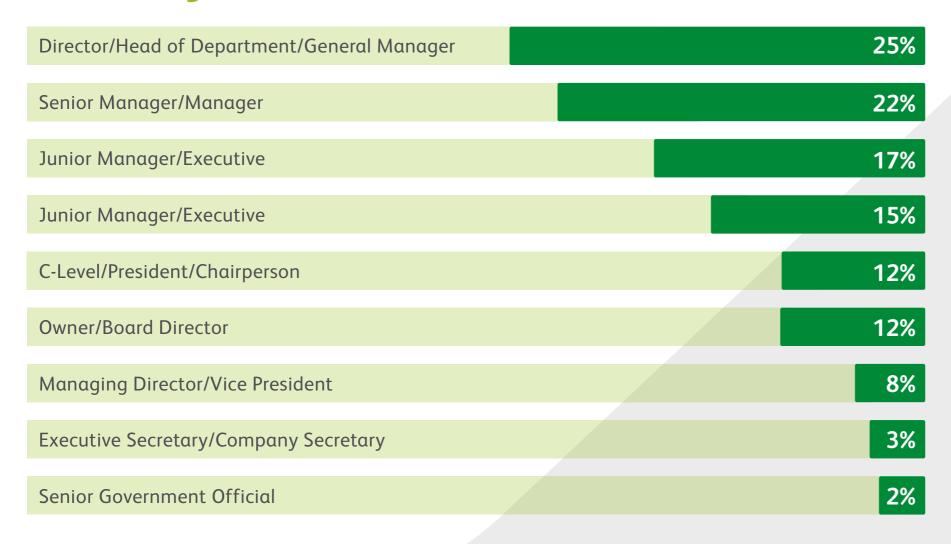

#### **Seniority**

"I would like to thank you, the organizers, first. Arab Health 2023 was the first of its kind I attended after Covid-19 pandemic. As a new business owner, I was able to meet all 17 of my potential manufacturing partners I planned to meet in one occasion. This enables my company not only to save a lot of money, but also to conveniently meet all in one place efficiently and effectively."

#### Top job functions

| Senior Management (Director/C Level)          | 18% |
|-----------------------------------------------|-----|
| General Management/Administration             | 13% |
| Clinician/Healthcare Professional             | 12% |
| Sales/Business Development/Sales Agent        | 7%  |
| Engineering                                   | 7%  |
| Information Technology/Management Information | 7%  |