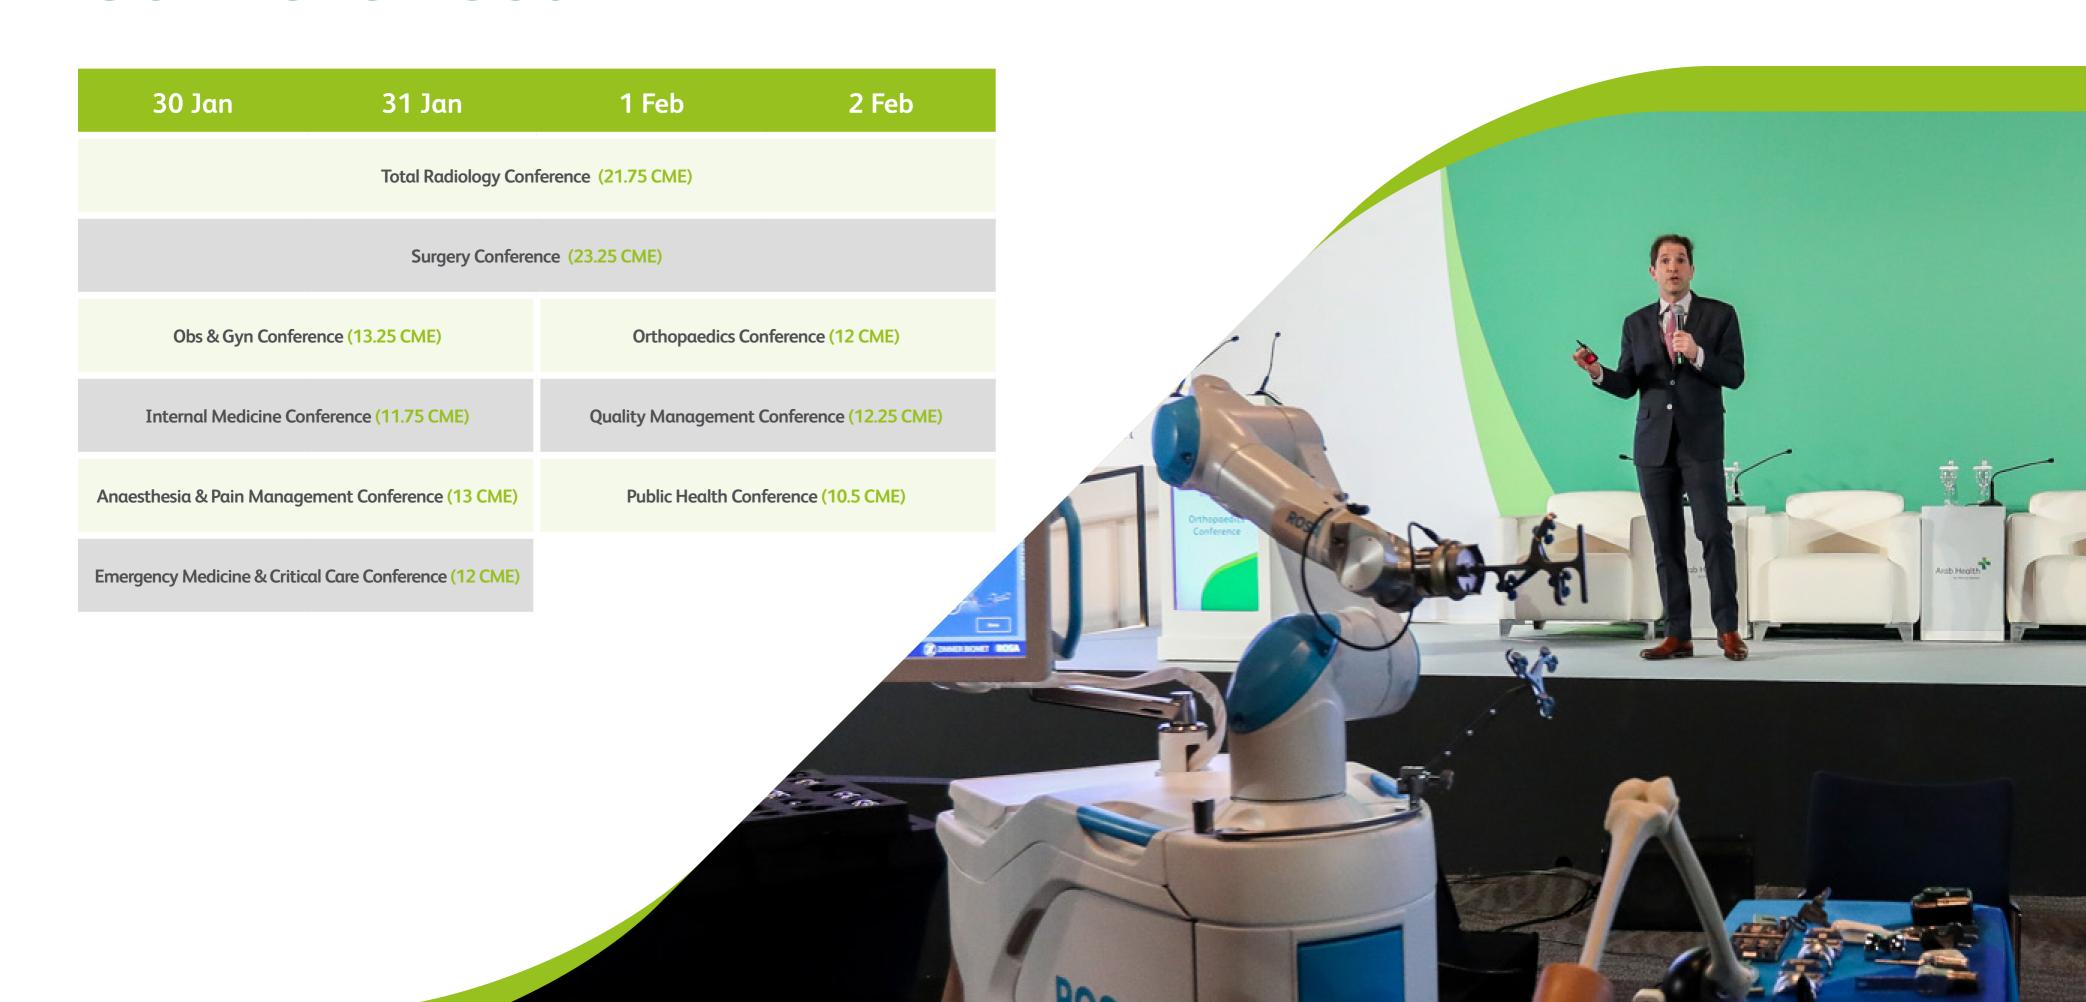

# Arab Health Congress 2023

Arab Health 2023 brought together influencers from all major medical disciplines by hosting 9 CME accredited conferences, live, in-person conferences at the Dubai World Trade Centre from 30 Jan - 2 Feb 2023.