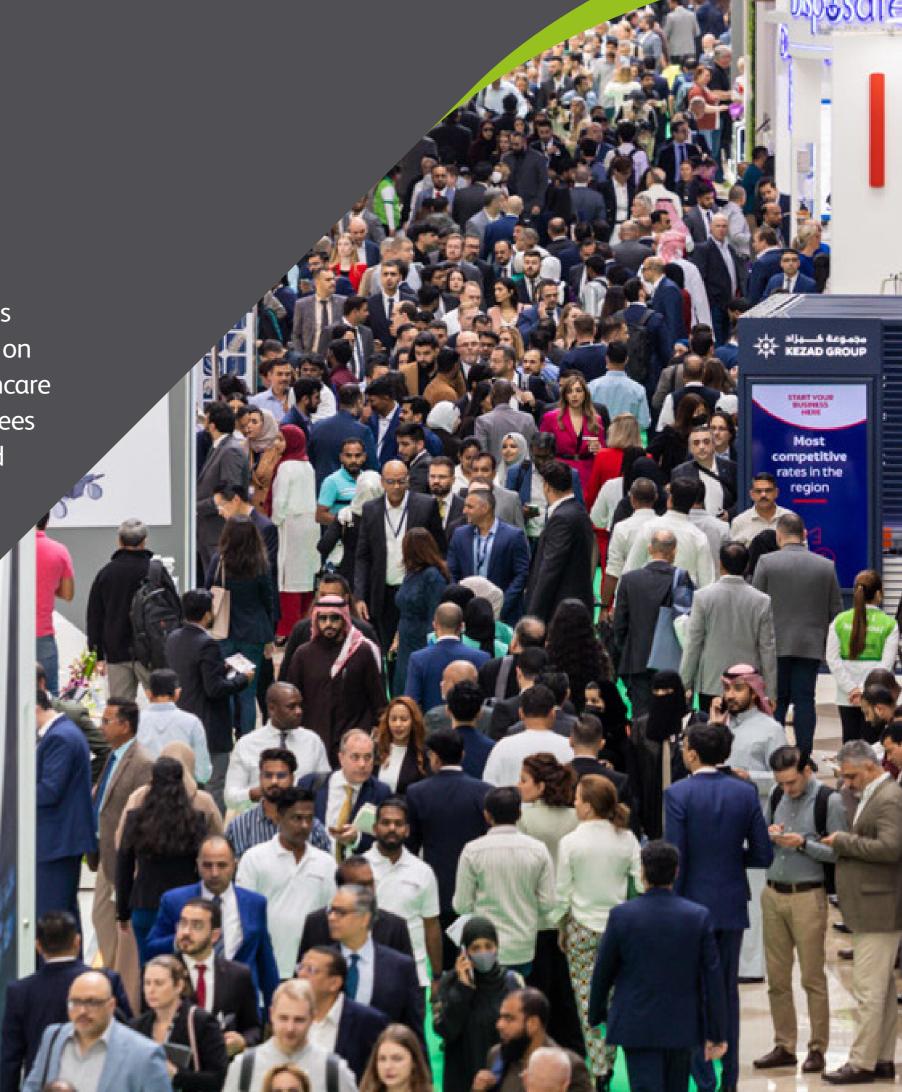

## Arab Health 2023 Overview

**320** speakers

3,358 exhibitors

**135,880** professional visits

**63,599** visitors

**3,450** delegates

**44** country pavilions

**76** exhibiting countries

**183** countries represented

\$1.81 billion\*\* total value of business generated