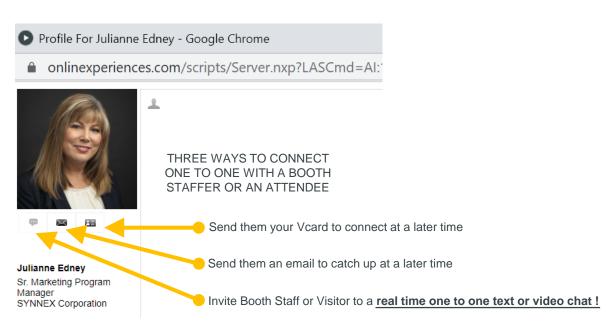

## **Virtual Event Exhibit Hall Experience**

Booth Staffers and Attendee's can chat either in the Unlimited Chat / Commentary Thread Box box to the left of this image or connect / invite others to a one to one for a live chat chat (must be accepted by the invitee) by just clicking on their name/profile and invite to chat (see below)

## **Virtual Event Exhibit Hall Experience**

Booth Staffers and Attendee's fill out their profile information and can connect with one another.....either inside of the booth or from anywhere in the environment!