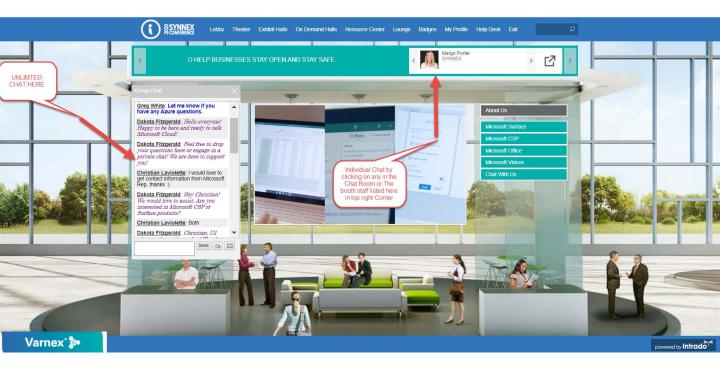

## **Virtual Event Exhibit Hall Experience**

Booth Staffers and Attendee's can chat either in the Unlimited Chat / Commentary Thread Box box to the left of this image or connect / invite others to a one to one for a live chat chat (must be accepted by the invitee) by just clicking on their name/profile and invite to chat (see below)

Booth owners should be encouraged to staff their booth with enough staff for the volume of your event. Not unusual to have up to 5 or more staffers per booth for 1000 person attended show.