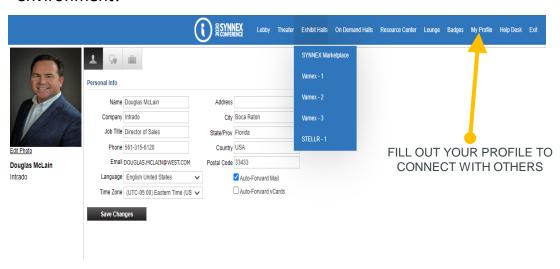

## **Virtual Event Exhibit Hall Experience**

Booth Staffers and Attendee's fill out their profile information and can connect with one another.....either inside of the booth or from anywhere in the environment!