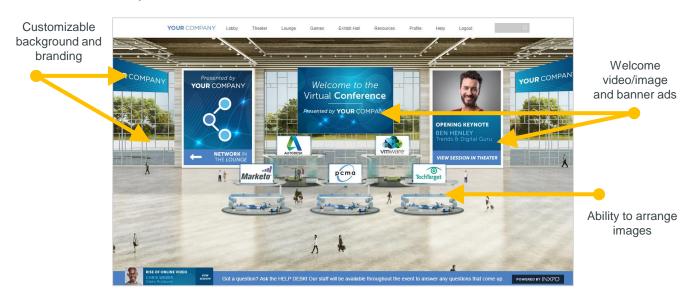

#### **Exhibit Hall**

Exhibitor and Sponsor booth in the exhibit hall.

### **Exhibit Spaces**

Each Exhibitor and Sponsor will have a space to showcase content and network with attendees.