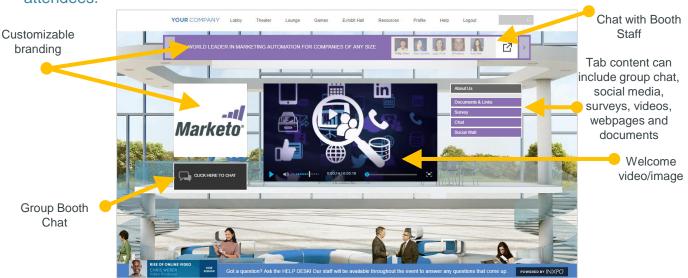

### **Exhibit Spaces**

Each Exhibitor and Sponsor will have a space to showcase content and network with attendees.

## **Virtual Event Exhibit Hall Experience**

Booth Staffers and Attendee's can chat either in the Unlimited Chat / Commentary Thread Box box to the left of this image or connect / invite others to a one to one for a live chat chat (must be accepted by the invitee) by just clicking on their name/profile and invite to chat (see below)