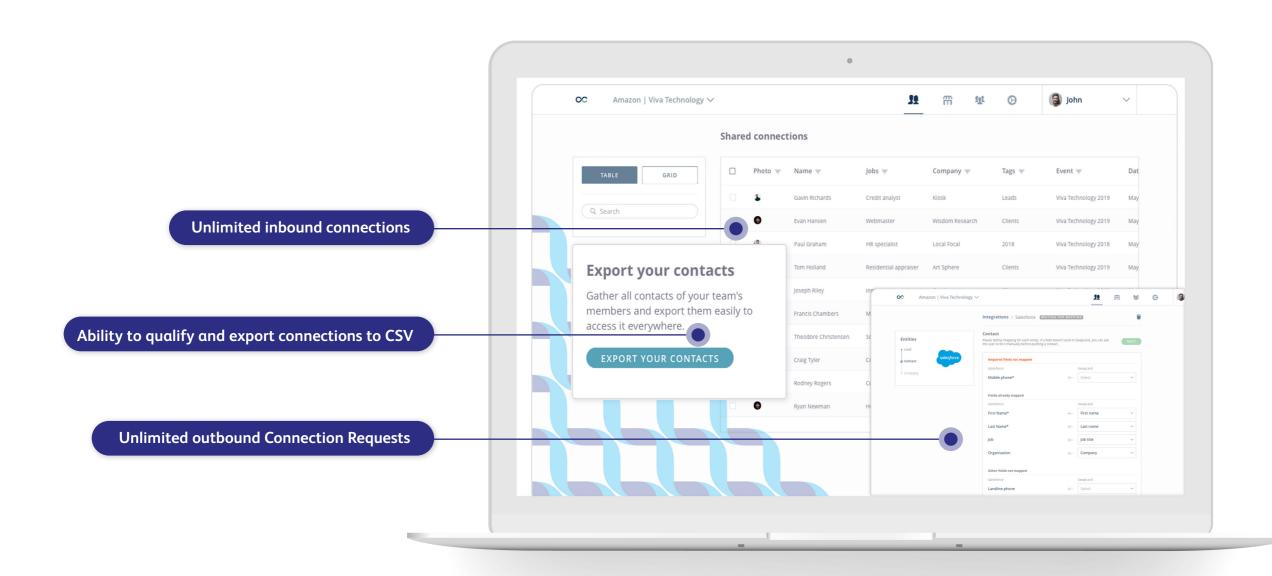

# **Connections everywhere**

| Your Online showcase features                                                              | Premium<br>US\$ 3,000 | Deluxe<br>US\$ 6,000 |
|--------------------------------------------------------------------------------------------|-----------------------|----------------------|
| Company Name                                                                               | ✓                     | ✓                    |
| Logo                                                                                       | ✓                     | ✓                    |
| Company Description                                                                        | ✓                     | ✓                    |
| Address                                                                                    | ✓                     | ✓                    |
| Website                                                                                    | ✓                     | ✓                    |
| Email                                                                                      | ✓                     | ✓                    |
| Phone Numbers                                                                              | ✓                     | ✓                    |
| Social Networks                                                                            | ✓                     | ✓                    |
| Exhibitor Representatives                                                                  | Up to 5               | Unlimited            |
| Product listing                                                                            | Up to 4               | Unlimited            |
| Background image                                                                           |                       | ✓                    |
| Video header or header image                                                               |                       | ✓                    |
| Banner advertisement                                                                       |                       | ✓                    |
| "Other exhibitors you might be interested in" removed from your online showcase page       |                       | ✓                    |
| Your Accessibility                                                                         |                       |                      |
| Access to relevant online trade & specialty days (not including by-invitation-only events) | ✓                     | ✓                    |
| Unlimited inbound connections                                                              | ✓                     | ✓                    |
| Unlimited outbound connection requests                                                     | ✓                     | ✓                    |
| Ability to search and filter across all event attendees                                    | ✓                     | ✓                    |
| Connection recommendations based on matching interests                                     | ✓                     | ✓                    |
| Ability to qualify and export connections to CSV                                           | ✓                     | ✓                    |