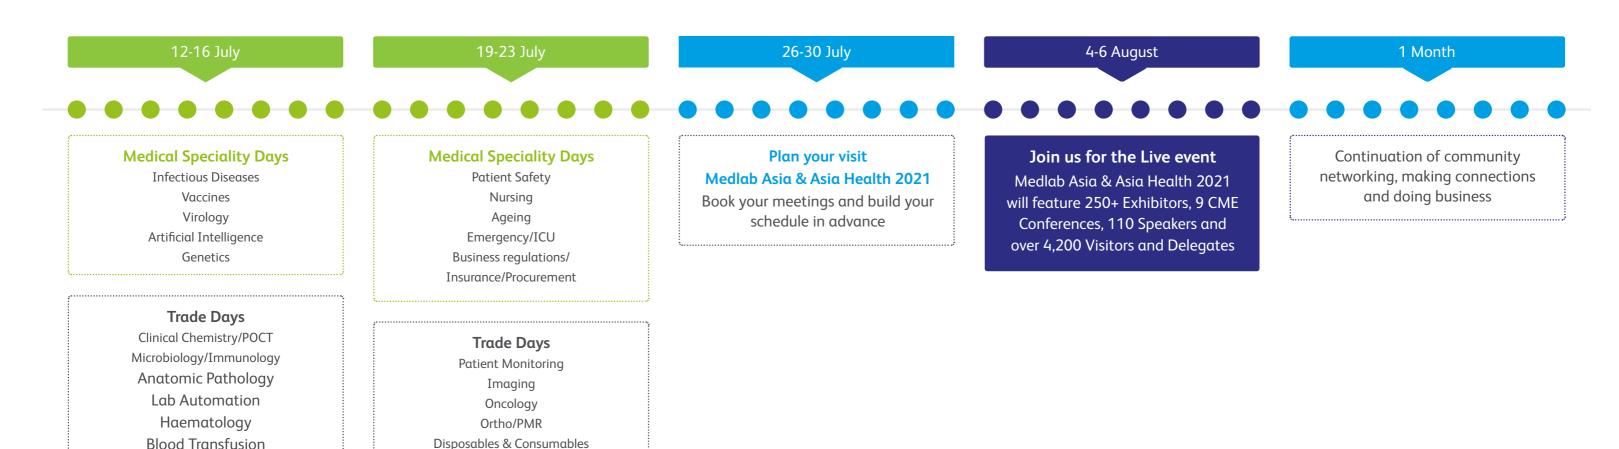

# Personalise your agenda to suit your needs The Medlab Asia and Asia Health 2021 calendar

A series of focused events giving you more tailored healthcare and medical laboratory speciality and trade days and targeted opportunities to showcase, present and connect. A unique opportunity to engage with the ASEAN community and make valuable contacts\*.

### The Medlab Asia & Asia Health 2021 calendar

Objective: Community Networking

# Exhibitor coverage

Medlab Asia and Asia Health attracts international manufacturers, regional distributors, healthcare service providers covering the following main product categories:

Medical laboratory equipment & devices

Laboratory disposables & consumer goods

Laboratory equipment

Laboratory instruments

Laboratory reagents

Laboratory tests

Healthcare & general services

IT systems & solutions

Healthcare infrastructure & assets

Wellness & prevention

Imaging

Sterilization and Decontamination

Oncology