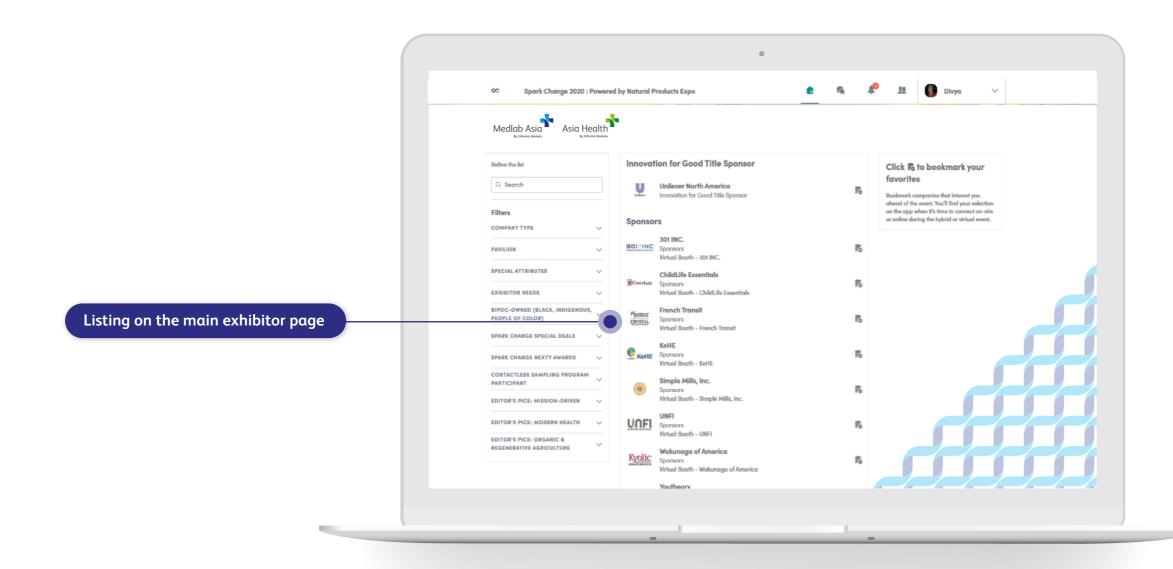

# What your Premium Online Showcase package includes:

The following examples are to give you an idea of the exposure you will get as an exhibitor on our new CX platform. Your logo Your company profile Your company's nature of business and products Your available meeting slots

# Exhibitor homepage