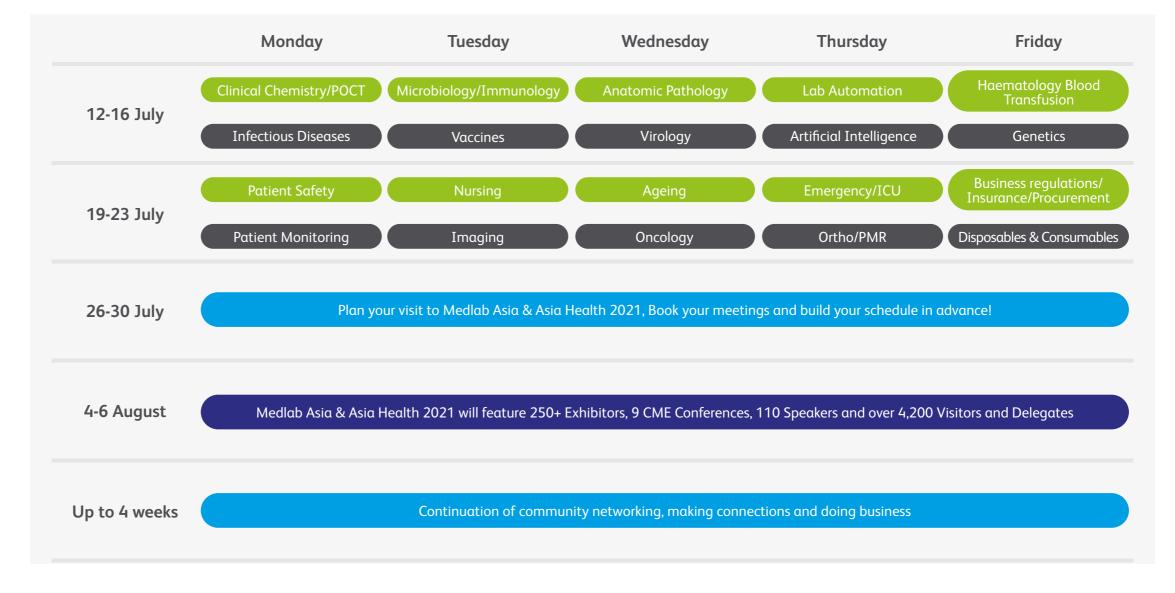

# Personalise your agenda to suit your needs The Medlab Asia and Asia Health 2021 calendar

A series of focused events giving you more tailored healthcare and medical laboratory speciality and trade days and targeted opportunities to showcase, present and connect. A unique opportunity to engage with the ASEAN community and make valuable contacts\*.

#### What to expect from Medical Speciality and Trade Days:

Keynotes and roundtables
Industry briefings
Product demos
Networking
Connections and Chats

### The Medlab Asia & Asia Health 2021 calendar

Objective: Community Networking