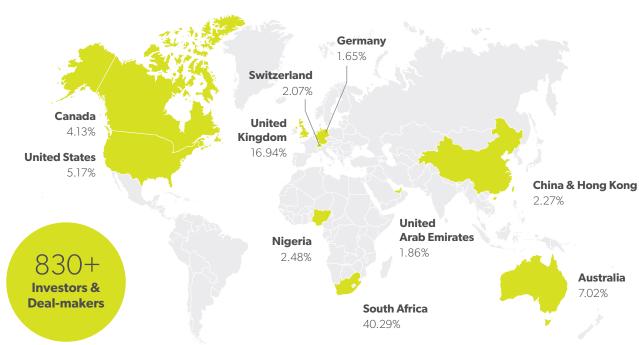

# **More Investors Than Any Other African Mining Event**

### **Investors Travelled From**

**Top Local and International Investment Institutions Include** 

| 360NE                              | AberdeenStandard Investments  | Al <u>lan<b>G</b>ray</u>   | bakersteel capital managers                          | CORONATION協<br>FUND MANAGERS |  |
|------------------------------------|-------------------------------|----------------------------|------------------------------------------------------|------------------------------|--|
| Skom<br>Pension and Provident Fund | F Fidelity INTERNATIONAL      | FNB<br>First National Bank | الطيلة العامة للاستثمار Ceneral Investment Authority | <b>▲</b> Invesco             |  |
| Investec Asset Management          | NEDGROUP<br>INVESTMENTS       | ⊗ OLDMUTUAL                | PAULSON<br>& CO.<br>INC.                             | PRUDENTIAL                   |  |
| PUBLIC INVESTMENT<br>CORPORATION*  | QIA QATAR RVESTHENT AUTHORITY | <b>⊗</b> RWC               | Sanlam Wealthsmiths                                  | WELLINGTON<br>MANAGEMENT®    |  |