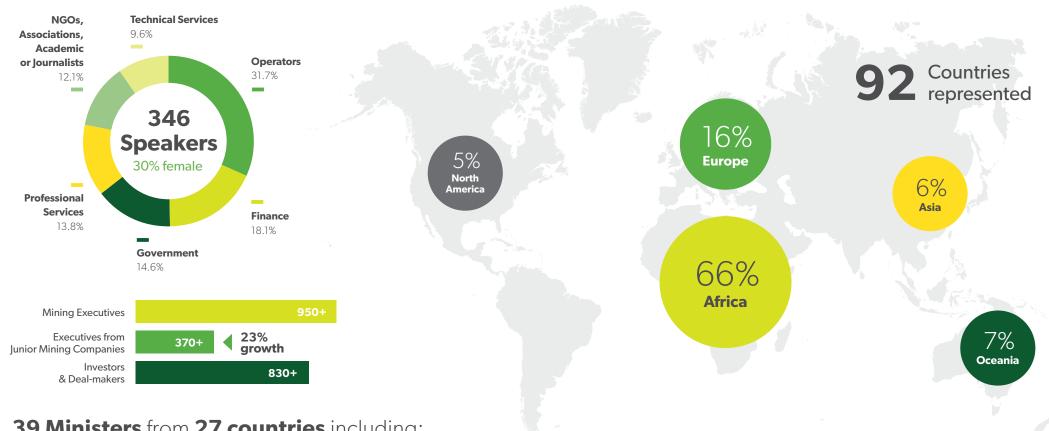

# Post-Event Report

The world's largest mining investment event

6500+ Attendees

830+ Investors and **Dealmakers** 

950+ **Mining Executives** 

370+ Executives from Junior Mining Companies

Countries Represented

# Who Makes Up the Mining Indaba Community?

### **39 Ministers** from **27 countries** including:

Gabon

Mali

**Burkina Faso** 

Nigeria

South Africa

**Tanzania** 

Zambia