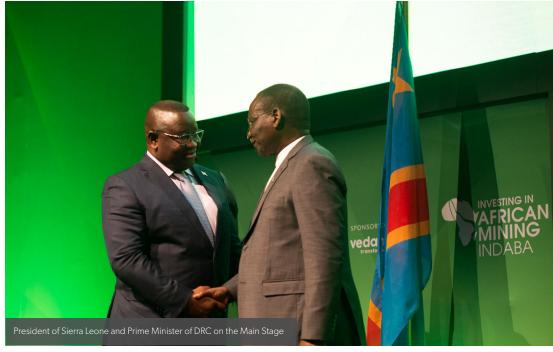

# **Highlights**

President of Sierra Leone and Prime Minister of Democratic Republic of the Congo chose Mining Indaba to address the industry

Both H.E. Julius Maada Bio, President of Sierra Leone and H.E. Sylvestre Ilunga, Prime Minister of Democratic Republic of the Congo were amongst first headliners to open the show. H.E. Julius Maada Bio took the opportunity to outline fiscal and legislative changes in a bid to attract more investment to the country whilst H.E. Sylvestre Ilunga stressed the importance of respecting 2018 mining code changes.