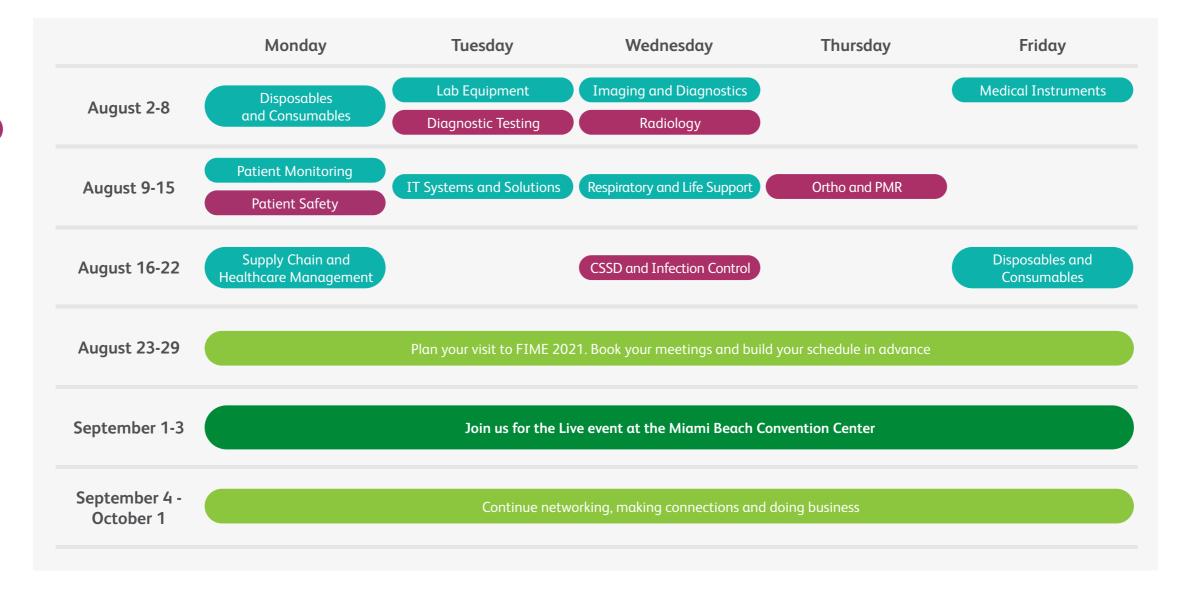

# Personalize your agenda to suit your needs The FIME 2021 calendar

A series of focused events giving you more tailored Specialty Topics, Trade Focus Days and targeted opportunities to showcase, present and connect, creating a unique opportunity to engage with the FIME community and make valuable contacts\*.

#### August 9-15

#### August 16-22

#### August 23-29

#### September 1-3

#### September 4 - October 1

#### **Specialty Topics**

Radiology Diagnostic testing

#### **Trade Focus Days**

Disposables and consumables
Lab equipment
Imaging and diagnostics
Medical instruments

#### **Specialty Topics**

Ortho and PMR
Patient safety

#### **Trade Focus Days**

Patient monitoring
IT systems and
solutions
Respiratory and life
support

#### **Specialty Topics**

CSSD and infection control

#### **Trade Focus Days**

Supply chain and healthcare management Disposables and consumables

#### Plan your visit to FIME 2021

Book your meetings and build your schedule in advance

#### FIME 2021 Live event

Where the industry comes together to network, learn, connect and transact. Do not miss the opportunity to meet face-to-face with the healthcare community, build your network, get out and be seen!

Didn't get the chance to see everyone at the show? Continue to make connections via the Online platform

during the month

after the event.

Access will be available to all content for three months.