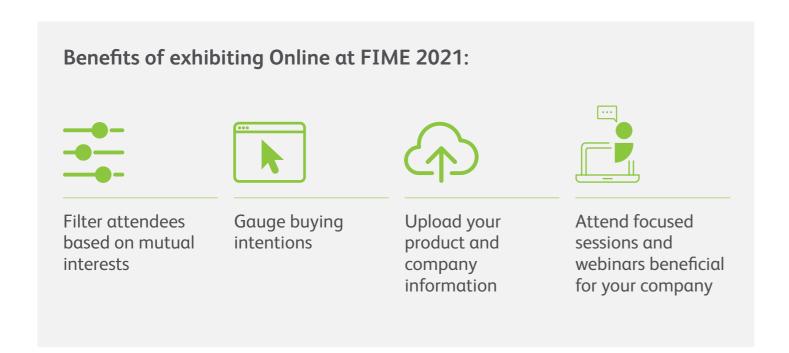

# The best of both worlds: Reshaping the benefits from Online to Live

FIME 2021 will be providing you a Live and Online experience. Our Online platform, which will be available at no additional investment with your exhibit for the Live event, is designed so you can explore desired contacts in a new way, using filters that automatically match you with those attendees that have shown interest in your products and/or services.

## Your CX explained:

Below is a view of the levels of connections you can expect from your Online experience. The quality of connections can range from product and company views to more qualified connections you can make through in-platform chats or meetings.

#### Product and company views

Two months of Online presence will generate product and company views which your team can qualify further down in the sales funnel.

#### Connections and recommendations

Our data and AI engines will make recommendations for you, or you can simply search and filter through the attendee list, a great lead generation tool for your sales team to work through.