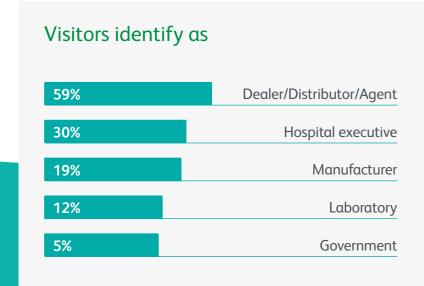

# Who will you meet?

Long established as the must attend show and marketplace for global manufacturers and healthcare professionals in the Americas, FIME attracts regional medical device and equipment dealers & distributors, procurement decision-makers, hospital administrators and other buyers who seek new learning, networking and transactional business opportunities.