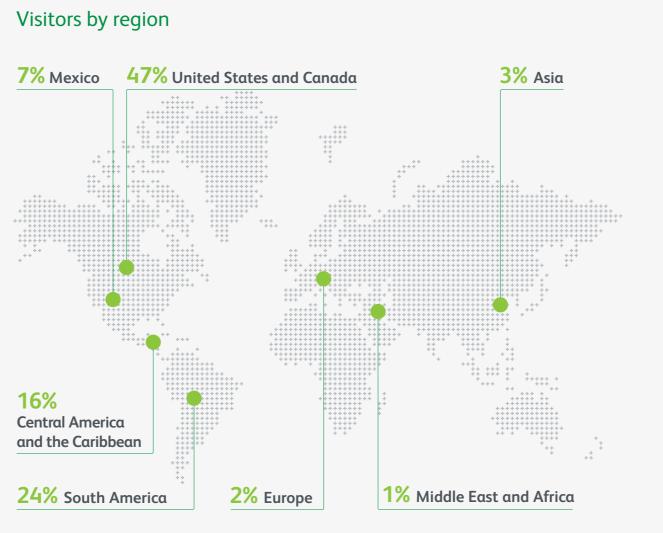

# Who will you meet?

Long established as the must attend show and marketplace for global manufacturers and healthcare professionals in the Americas, FIME attracts regional medical device and equipment dealers & distributors, procurement decision-makers, hospital administrators and other buyers who seek new learning, networking and transactional business opportunities.