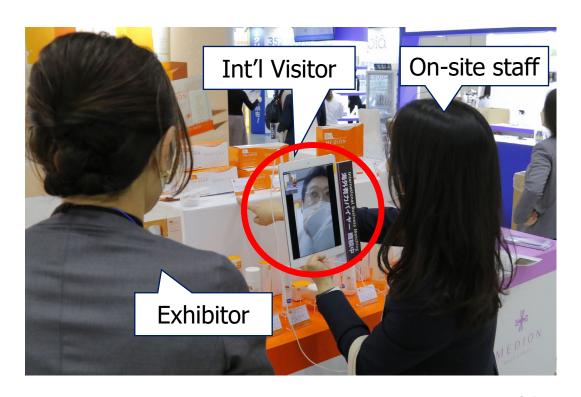

For the visitors who were interested in a particular category or wanted to talk with exhibitors in depth with an interpreter, "Remote Matching Service" was utilized. Show Management at the on-site, connected international participants through video call so that they could see and talk to actual exhibitors through video screen with free interpreter service. The overseas participants enjoyed the services according to their own purposes, and both services were well received.

Scenes of business meetings through Remote Matching Service