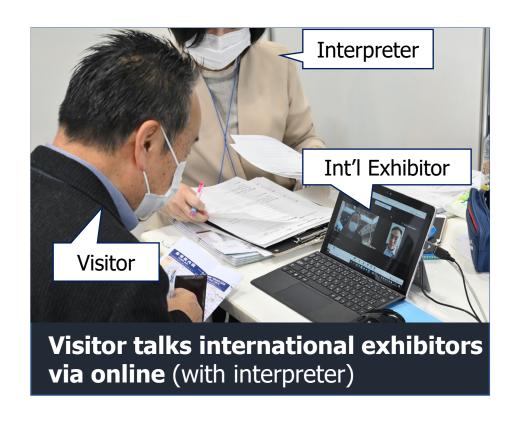

For the visitors who were interested in a particular category or wanted to talk with exhibitors in depth with an interpreter, "Remote Matching Service" was utilized. Show Management at the on-site, connected international participants through video call so that they could see and talk to actual exhibitors through video screen with free interpreter service. The overseas participants enjoyed the services according to their own purposes, and both services were well received.

Scenes of business meetings through Remote Matching Service