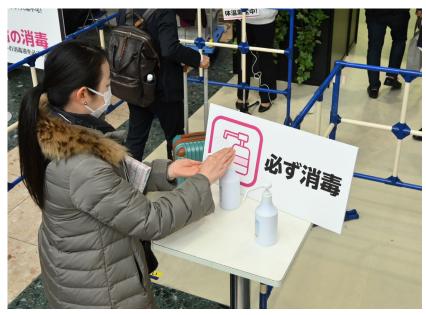

### Report from the show venue

**Exhibition under the strict measures of COVID-19** 

COSME Week [TOKYO] 2022 was held while following the guidelines for Covid-19 control measures of the Government to ensure the exhibitors' and visitors' safety. Under the strict measures, requiring all participants to wear a mask, taking body temperature with thermography devices, offering hand sanitiser at all the exhibition entrances, etc., the show offered a great opportunities to have fruitful face-to-face business meetings.