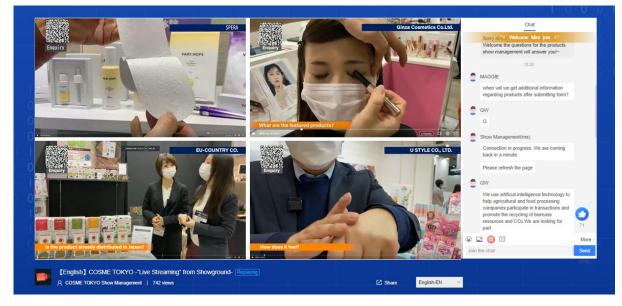

#### International Visitors with two ways of virtual participation

For the international visitors, two types of virtual visit ways were offered for free of charge. One is "Live Streaming", another is "Remote Matching Service". The Live Streaming were broadcasted from the on-site venue. Through the Live Streaming, the viewers could see the some of picked up exhibitors' booths, and

hear the explanation of the exhibits guided by Show Management. At this time, two hot topics "Japan Cosmetics" and "the Cutting-Edge Beauty Products" were covered in the Live Streaming.

Actual screen of Live Streaming