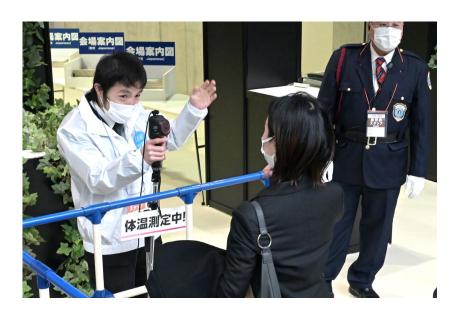

### Report from the show venue

**Exhibition under the strict measures of COVID-19** 

COSME Week [TOKYO] 2022 was held while following the guidelines for Covid-19 control measures of the Government to ensure the exhibitors' and visitors' safety. Under the strict measures, requiring all participants to wear a mask, taking body temperature with thermography devices, offering hand sanitiser at all the exhibition entrances, etc., the show offered a great opportunities to have fruitful face-to-face business meetings.