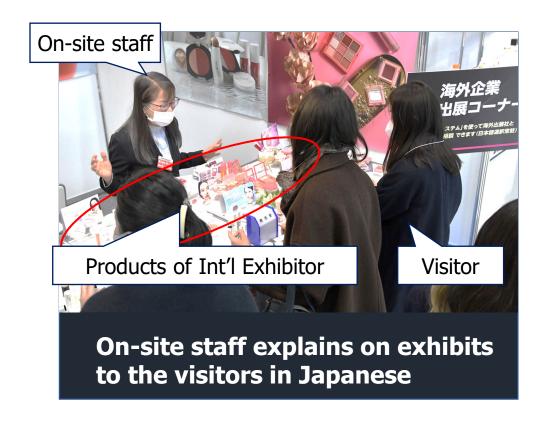

#### International Exhibitors with Remote Exhibiting Plan

Even under the ongoing Covid19 situation, many business talks between the international exhibitors and the Japanese visitors could be seen at the show venue during the entire three days. How international companies were possible to talk to Japanese visitors was because of the "Remote Exhibiting Plan" specially offered for the who could not come to the on-site due to the travel restrictions. This plan enables the exhibitors to showcase their own products at the on-site booths of COSME Week [TOKYO]. And on-site Japanese & English speaking staff arranged by Show Management deals with onsite visitors, so that the Japanese visitors can hear the explanations on the exhibit products with seeing the actual one. With the visitors who had interests in the products, international exhibitors talks the details on exhibits via online.