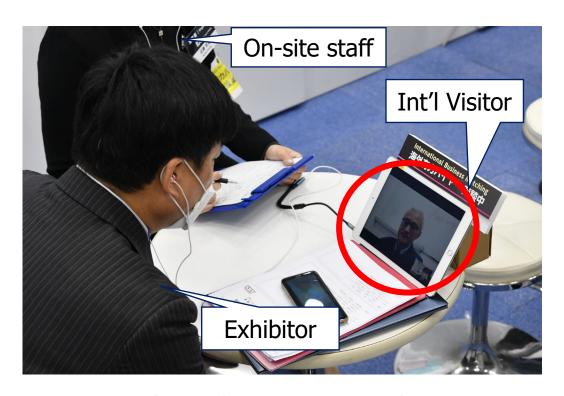

For the visitors who were interested in a particular category or wanted to talk with exhibitors in depth with an interpreter, "Remote Matching Service" was utilized. Show Management at the on-site, connected international participants through video call so that they could see and talk to actual exhibitors through video screen with free interpreter service. The overseas participants enjoyed the services according to their own purposes, and both services were well received.

Scenes of business meetings through Remote Matching Service