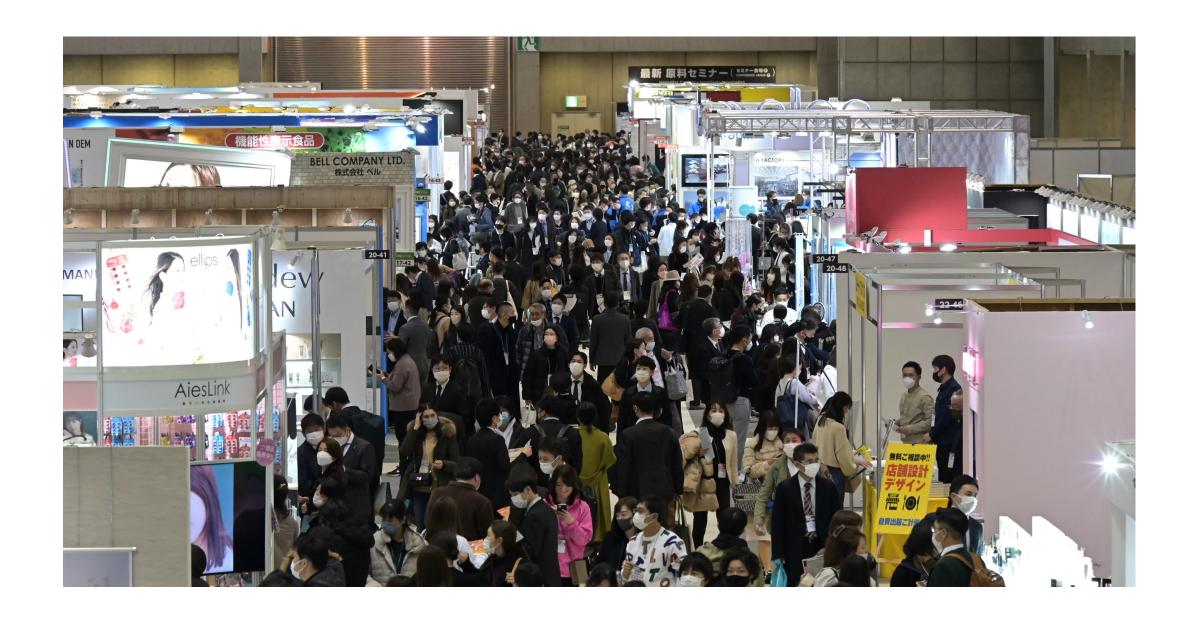

## TOKYO show was concluded in huge success with the double number of visitors from the last year!

From January 12th to 14th, 2022, COSME Week [TOKYO] 2022 was concluded in huge success by meeting the high expectations of beauty industry professionals. As Japan's largest cosmetics comprehensive expo consisting of five different beauty specialty shows, 513 exhibitors introduced their products/services to 23,267 visitors. As shown by the doubled number of visitors compared to last year, COSME Week is attracting the beauty industry in Japan even under COVID-19. The expectations for the Osaka show in September 2022 are already high.