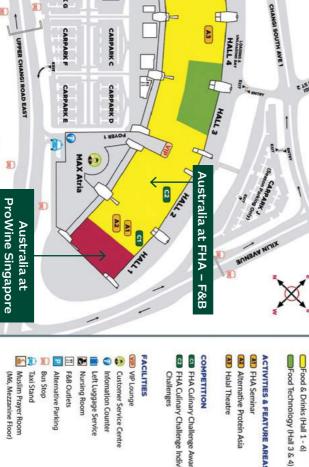

#### **Soul Growers**

www.soulgrowers.com

1E7-04

CARPARK H

CARPARK G

CARPARK A

==

EXPOSTATION

ENGINEER DOWNTOWN UND

HALL 5

# **EXHIBIT PROFILE**

Food & Drinks (Hall 1 - 6) ProWine Singapore (Hall 1)

**ACTIVITIES & FEATURE AREAS** 

# AID FHA Seminar

# COMPETITION

STIP FHA Culinary Challenge Awards Stage FHA Culinary Challenge Individual

# Challenges

Customer Service Centre

Infomation Counter

Left Luggage Service Nursing Room

Alternative Parking Bus Stop

Muslim Prayer Room Taxi Stand (M6, Mezzanine Floor)

Updated as at 29 July 2022

Travel Advisory: Due to limited parking lots at the venue all visitors are strongly encouraged to take public transport